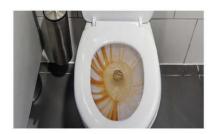

- 1. Foul smell from soil drainage pipe due to water seal loss of floor drain leading to possible contaminant source transmitted from floor drain. JTF recommended to pour about half a litre of water into each floor drain every week so as to maintain sufficient level of water seal as well as install movable floor drain cover for preventing smell spillage;
- 2. Without proper connection to vent pipe with soil fitments and water seal loss of floor drain have transmitted contaminant source from soil fitments. Also leakage or crack of drainage pipe caused contaminant source entering into the residents' flats. JTF recommended that a competent person should be appointed for inspection if foul smell or cracks from drainage pipes are found; and
- 3. Contaminant source entering into the residents' flats through vent pipe outlet at roof. JTF showed the simulated vent pipe at 2.5m height and / or re-located to the centre of building of a recent concerned building would be able to mitigate the air turbulence effect leading to possible contaminant source from entering into the residents' flats.

渠管失修

隔氣水封流失

廁所通風有機 會幫助擴散

渠務系統 通風系統 相關問題

圖片來源: Google資訊

Hong Kong Branch Correspondence Address: Room 5, Unit C, 20/F, Ford Glory Plaza, 37-39 Wing Hong Street, Cheung Sha Wan, Kowloon, Hong Kong

英國屋宇裝備工程師學會香港分會通訊地址:香港九龍長沙灣永康街 37至 39號福源廣場 20樓 C05室