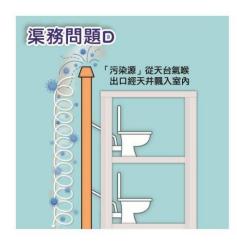

## 問題 (渠務系統 D) 解決方案

LEAKY DRAIN BUSTERS 解決師

Hong Kong Branch Correspondence Address:

Room 5, Unit C, 20/F, Ford Glory Plaza, 37-39 Wing Hong Street,

Cheung Sha Wan, Kowloon, Hong Kong

## 排水系統通風管

• 高度:

高於屋頂平台約2.5 米

•位置:

應遠離頂樓窗戶位置

(\*按實際環境情況如風向, 喉管設 計及應用等等)

Hong Kong Branch Correspondence Address: Room 5, Unit C, 20/F, Ford Glory Plaza, 37-39 Wing Hong Street, Cheung Sha Wan, Kowloon, Hong Kong