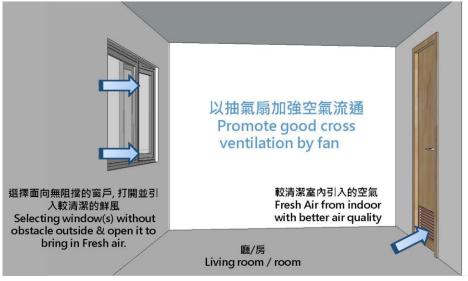

#### 通風系統 Ventilation System:

優質的室内環境

**Quality Indoor Environment** 

LEAKY DRAIN BUSTERS 渠漏 解決師

## 通風系統 Ventilation System:

優質的室内環境

Quality Indoor Environment

換氣扇 天井窗 Ventilation Fan Window at Light Well Window (Clean Source) Toilet Door

Hong Kong Branch Correspondence Address:

Room 5, Unit C, 20/F, Ford Glory Plaza, 37-39 Wing Hong Street, Cheung Sha Wan, Kowloon, Hong Kong

- 1. Open windows and doors that facing cleaner spaces or outdoors when using ventilation fans in toilets and kitchens. When the fans are operating, it causes negative pressure in the toilets and kitchens. As a result, the contaminated air in the drainage pipes can easily enter the flat from the floor drains and damaged drainage pipes / fitments. By opening the windows and doors slightly, the clean air will make up the air exhausted by the fans, which reduces the risk of COVID-19 transmission from the alleged building drainage system;
- 2. Create good cross ventilation by using effective ventilation fans and opening windows and doors so as to induce the airflow from cleaner spaces (e.g. living rooms and bedrooms) to less clean spaces (e.g., kitchens and toilets);
- 3. Open the fresh air inlets of the air conditioners where appropriate. If the air conditioners do not have fresh air inlets, open doors and windows slightly so as to increate air changes via creation of good cross ventilation. In case it is not possible to open windows and doors, use high-efficiency air cleaners as alternative in enclosed spaces to improve indoor air quality; and
- 4. Residents should not open the windows facing less well ventilated light wells, as air contaminants infiltration risk is relatively higher.