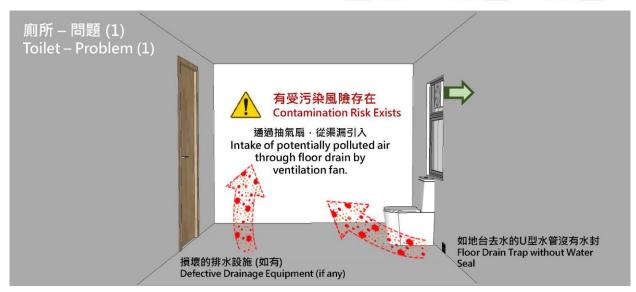

#### Reducing COVID-19 Contamination Risks by Improving Indoor Ventilation Effectiveness

Ventilation plays a key role in the transmission of the COVID-19 pandemic in residential flats via possible airborne route. The contaminated air could enter the flats from the floor drains without water seal, damaged drainage pipes / fitment and windows in case the airflow not being well controlled. Some suggestions on improving ventilation in residential flats to reduce the possible risk of COVID-19 transmission are outlined as follows:

- 1. Open windows and doors that facing cleaner spaces or outdoors when using ventilation fans in toilets and kitchens. When the fans are operating, it causes negative pressure in the toilets and kitchens. As a result, the contaminated air in the drainage pipes can easily enter the flat from the floor drains and damaged drainage pipes / fitments. By opening the windows and doors slightly, the clean air will make up the air exhausted by the fans, which reduces the risk of COVID-19 transmission from the alleged building drainage system;
- 2. Create good cross ventilation by using effective ventilation fans and opening windows and doors so as to induce the airflow from cleaner spaces (e.g. living rooms and bedrooms) to less clean spaces (e.g., kitchens and toilets);
- 3. Open the fresh air inlets of the air conditioners where appropriate. If the air conditioners do not have fresh air inlets, open doors and windows slightly so as to increate air changes via creation of good cross ventilation. In case it is not possible to open windows and doors, use high-efficiency air cleaners as alternative in enclosed spaces to improve indoor air quality; and
- 4. Residents should not open the windows facing less well ventilated light wells, as air contaminants infiltration risk is relatively higher.