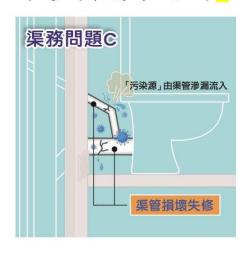

## 問題(渠務系統 C)

## 解決方案

LEAKY DRAIN BUSTERS 解決師

- 1. Foul smell from soil drainage pipe due to water seal loss of floor drain leading to possible contaminant source transmitted from floor drain. JTF recommended to pour about half a litre of water into each floor drain every week so as to maintain sufficient level of water seal as well as install movable floor drain cover for preventing smell spillage;
- 2. Without proper connection to vent pipe with soil fitments and water seal loss of floor drain have transmitted contaminant source from soil fitments. Also leakage or crack of drainage pipe caused contaminant source entering into the residents' flats. JTF recommended that a competent person should be appointed for inspection if foul smell or cracks from drainage pipes are found; and
- 3. Contaminant source entering into the residents' flats through vent pipe outlet at roof. JTF showed the simulated vent pipe at 2.5m height and / or re-located to the centre of building of a recent concerned building would be able to mitigate the air turbulence effect leading to possible contaminant source from entering into the residents' flats.