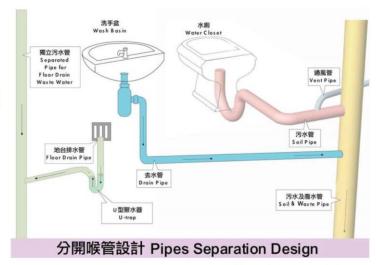

4. Separate One-pipe System vs Two-pipe System for providing further enhancement to eliminate occurrence of possible risks of cross contamination; and

5. Locating vent pipe at 2.5m height as well as moved to location away from openable windows.

# 分開地台去水管道減低傳播風險

圖片來源: Urban Renewal Authority