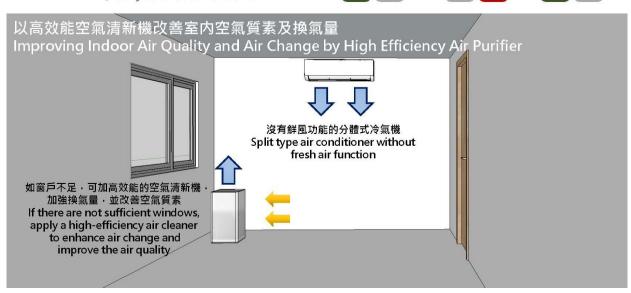

#### 通風系統 Ventilation System:

優質的室内環境

**Quality Indoor Environment** 

LEAKY DRAIN BUSTERS 渠漏 解決師

## 通風系統 Ventilation System:

優質的室内環境

Quality Indoor Environment

換氣扇 天井窗 Ventilation Fan Window at Light Well Window (Clean Source) Toilet Door

Hong Kong Branch Correspondence Address:

Room 5, Unit C, 20/F, Ford Glory Plaza, 37-39 Wing Hong Street, Cheung Sha Wan, Kowloon, Hong Kong

- 1. Open windows and doors that facing cleaner spaces or outdoors when using ventilation fans in toilets and kitchens. When the fans are operating, it causes negative pressure in the toilets and kitchens. As a result, the contaminated air in the drainage pipes can easily enter the flat from the floor drains and damaged drainage pipes / fitments. By opening the windows and doors slightly, the clean air will make up the air exhausted by the fans, which reduces the risk of COVID-19 transmission from the alleged building drainage system;
- 2. Create good cross ventilation by using effective ventilation fans and opening windows and doors so as to induce the airflow from cleaner spaces (e.g. living rooms and bedrooms) to less clean spaces (e.g., kitchens and toilets);
- 3. Open the fresh air inlets of the air conditioners where appropriate. If the air conditioners do not have fresh air inlets, open doors and windows slightly so as to increate air changes via creation of good cross ventilation. In case it is not possible to open windows and doors, use high-efficiency air cleaners as alternative in enclosed spaces to improve indoor air quality; and
- 4. Residents should not open the windows facing less well ventilated light wells, as air contaminants infiltration risk is relatively higher.