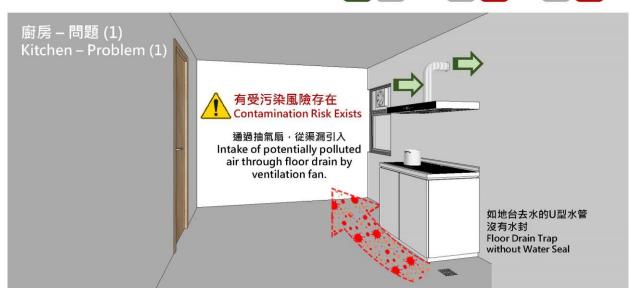

#### 通風系統 Ventilation System:

換氣扇及污染

Ventilation Fan and Contamination

#### 通風系統 Ventilation System:

換氣扇及污染

Ventilation Fan and Contamination

換氣扇 Ventilation Fan

Hong Kong Branch Correspondence Address:

Room 5, Unit C, 20/F, Ford Glory Plaza, 37-39 Wing Hong Street, Cheung Sha Wan, Kowloon, Hong Kong

#### Reducing COVID-19 Contamination Risks by Improving Indoor Ventilation Effectiveness

Ventilation plays a key role in the transmission of the COVID-19 pandemic in residential flats via possible airborne route. The contaminated air could enter the flats from the floor drains without water seal, damaged drainage pipes / fitment and windows in case the airflow not being well controlled. Some suggestions on improving ventilation in residential flats to reduce the possible risk of COVID-19 transmission are outlined as follows:

- 1. Open windows and doors that facing cleaner spaces or outdoors when using ventilation fans in toilets and kitchens. When the fans are operating, it causes negative pressure in the toilets and kitchens. As a result, the contaminated air in the drainage pipes can easily enter the flat from the floor drains and damaged drainage pipes / fitments. By opening the windows and doors slightly, the clean air will make up the air exhausted by the fans, which reduces the risk of COVID-19 transmission from the alleged building drainage system;
- 2. Create good cross ventilation by using effective ventilation fans and opening windows and doors so as to induce the airflow from cleaner spaces (e.g. living rooms and bedrooms) to less clean spaces (e.g., kitchens and toilets);
- 3. Open the fresh air inlets of the air conditioners where appropriate. If the air conditioners do not have fresh air inlets, open doors and windows slightly so as to increate air changes via creation of good cross ventilation. In case it is not possible to open windows and doors, use high-efficiency air cleaners as alternative in enclosed spaces to improve indoor air quality; and
- 4. Residents should not open the windows facing less well ventilated light wells, as air contaminants infiltration risk is relatively higher.