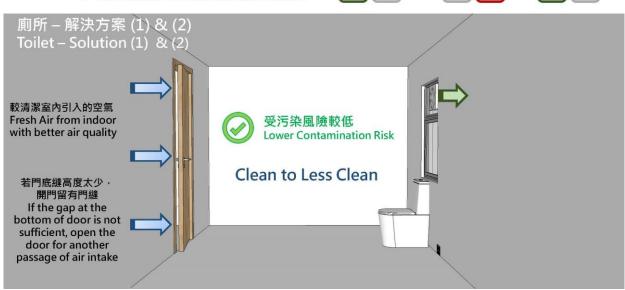

#### 通風系統 Ventilation System:

優質的室内環境

**Quality Indoor Environment** 

LEAKY DRAIN BUSTERS 渠漏 解決師

## 通風系統 Ventilation System:

優質的室内環境

Quality Indoor Environment

換氣扇 天井窗 Ventilation Fan Window at Light Well Window (Clean Source) Toilet Door

Hong Kong Branch Correspondence Address:

Room 5, Unit C, 20/F, Ford Glory Plaza, 37-39 Wing Hong Street, Cheung Sha Wan, Kowloon, Hong Kong

- 1. Open windows and doors that facing cleaner spaces or outdoors when using ventilation fans in toilets and kitchens. When the fans are operating, it causes negative pressure in the toilets and kitchens. As a result, the contaminated air in the drainage pipes can easily enter the flat from the floor drains and damaged drainage pipes / fitments. By opening the windows and doors slightly, the clean air will make up the air exhausted by the fans, which reduces the risk of COVID-19 transmission from the alleged building drainage system;
- 2. Create good cross ventilation by using effective ventilation fans and opening windows and doors so as to induce the airflow from cleaner spaces (e.g. living rooms and bedrooms) to less clean spaces (e.g., kitchens and toilets);
- 3. Open the fresh air inlets of the air conditioners where appropriate. If the air conditioners do not have fresh air inlets, open doors and windows slightly so as to increate air changes via creation of good cross ventilation. In case it is not possible to open windows and doors, use high-efficiency air cleaners as alternative in enclosed spaces to improve indoor air quality; and
- 4. Residents should not open the windows facing less well ventilated light wells, as air contaminants infiltration risk is relatively higher.