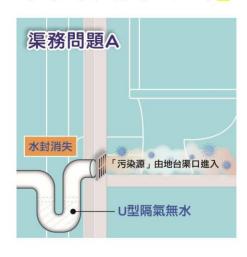

## 問題 (渠務系統 A)

- 1. Foul smell from soil drainage pipe due to water seal loss of floor drain leading to possible contaminant source transmitted from floor drain. JTF recommended to pour about half a litre of water into each floor drain every week so as to maintain sufficient level of water seal as well as install movable floor drain cover for preventing smell spillage;
- 2. Without proper connection to vent pipe with soil fitments and water seal loss of floor drain have transmitted contaminant source from soil fitments. Also leakage or crack of drainage pipe caused contaminant source entering into the residents' flats. JTF recommended that a competent person should be appointed for inspection if foul smell or cracks from drainage pipes are found; and
- 3. Contaminant source entering into the residents' flats through vent pipe outlet at roof. JTF showed the simulated vent pipe at 2.5m height and / or re-located to the centre of building of a recent concerned building would be able to mitigate the air turbulence effect leading to possible contaminant source from entering into the residents' flats.