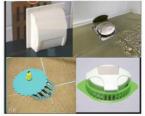

## 建議管業處如何減低病毒散播的風險

圖片來源: Google website/sootoon.cn

- 定期進行管道檢查、清潔和清理,以防止外部管道堵塞
- 聘請專業人仕進行檢查及有關跟進事項
- 定期進行高壓噴射和管道清潔
- 更換老化的管道和連接配件
- 建議每個巡邏點的檢查清單內加設目測管道狀況