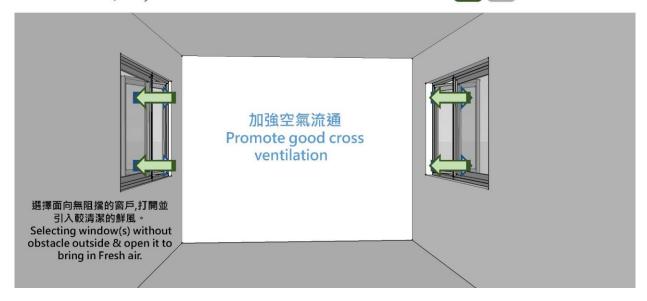

#### 通風系統 Ventilation System:

優質的室内環境

**Quality Indoor Environment** 

LEAKY DRAIN BUSTERS 渠漏 解決師

#### 通風系統 Ventilation System:

優質的室内環境

Quality Indoor Environment

- 1. Open windows and doors that facing cleaner spaces or outdoors when using ventilation fans in toilets and kitchens. When the fans are operating, it causes negative pressure in the toilets and kitchens. As a result, the contaminated air in the drainage pipes can easily enter the flat from the floor drains and damaged drainage pipes / fitments. By opening the windows and doors slightly, the clean air will make up the air exhausted by the fans, which reduces the risk of COVID-19 transmission from the alleged building drainage system;
- 2. Create good cross ventilation by using effective ventilation fans and opening windows and doors so as to induce the airflow from cleaner spaces (e.g. living rooms and bedrooms) to less clean spaces (e.g., kitchens and toilets);
- 3. Open the fresh air inlets of the air conditioners where appropriate. If the air conditioners do not have fresh air inlets, open doors and windows slightly so as to increate air changes via creation of good cross ventilation. In case it is not possible to open windows and doors, use high-efficiency air cleaners as alternative in enclosed spaces to improve indoor air quality; and
- 4. Residents should not open the windows facing less well ventilated light wells, as air contaminants infiltration risk is relatively higher.