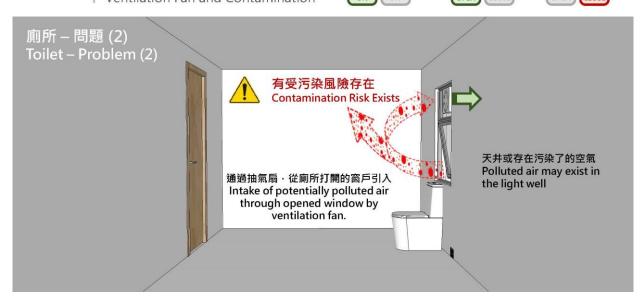

#### 通風系統 Ventilation System:

換氣扇及污染

Ventilation Fan and Contamination

#### 通風系統 Ventilation System:

換氣扇及污染

Ventilation Fan and Contamination

換氣扇 Ventilation Fan

Hong Kong Branch Correspondence Address:

Room 5, Unit C, 20/F, Ford Glory Plaza, 37-39 Wing Hong Street, Cheung Sha Wan, Kowloon, Hong Kong

#### 通風系統 Ventilation System:

換氣扇及污染

Ventilation Fan and Contamination

天井窗 Window at Light Well

#### 通風系統 Ventilation System:

換氣扇及污染

Ventilation Fan and Contamination

Hong Kong Branch Correspondence Address:

Room 5, Unit C, 20/F, Ford Glory Plaza, 37-39 Wing Hong Street,

Cheung Sha Wan, Kowloon, Hong Kong

- 1. Open windows and doors that facing cleaner spaces or outdoors when using ventilation fans in toilets and kitchens. When the fans are operating, it causes negative pressure in the toilets and kitchens. As a result, the contaminated air in the drainage pipes can easily enter the flat from the floor drains and damaged drainage pipes / fitments. By opening the windows and doors slightly, the clean air will make up the air exhausted by the fans, which reduces the risk of COVID-19 transmission from the alleged building drainage system;
- 2. Create good cross ventilation by using effective ventilation fans and opening windows and doors so as to induce the airflow from cleaner spaces (e.g. living rooms and bedrooms) to less clean spaces (e.g., kitchens and toilets);
- 3. Open the fresh air inlets of the air conditioners where appropriate. If the air conditioners do not have fresh air inlets, open doors and windows slightly so as to increate air changes via creation of good cross ventilation. In case it is not possible to open windows and doors, use high-efficiency air cleaners as alternative in enclosed spaces to improve indoor air quality; and
- 4. Residents should not open the windows facing less well ventilated light wells, as air contaminants infiltration risk is relatively higher.