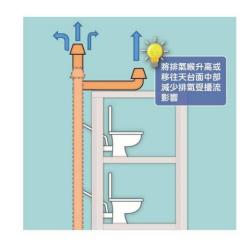

## 問題 (渠務系統 D) 解決方案

LEAKY DRAIN BUSTERS 解決師

Hong Kong Branch Correspondence Address:

Room 5, Unit C, 20/F, Ford Glory Plaza, 37-39 Wing Hong Street,

Cheung Sha Wan, Kowloon, Hong Kong

## 排水系統通風管

• 高度:

高於屋頂平台約2.5 米

•位置:

應遠離頂樓窗戶位置

(\*按實際環境情況如風向, 喉管設 計及應用等等)

Hong Kong Branch Correspondence Address: Room 5, Unit C, 20/F, Ford Glory Plaza, 37-39 Wing Hong Street, Cheung Sha Wan, Kowloon, Hong Kong