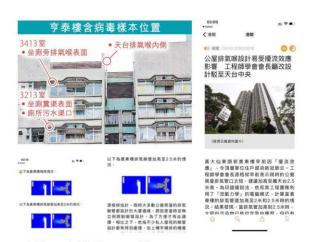

- 1. Foul smell from soil drainage pipe due to water seal loss of floor drain leading to possible contaminant source transmitted from floor drain. JTF recommended to pour about half a litre of water into each floor drain every week so as to maintain sufficient level of water seal as well as install movable floor drain cover for preventing smell spillage;
- 2. Without proper connection to vent pipe with soil fitments and water seal loss of floor drain have transmitted contaminant source from soil fitments. Also leakage or crack of drainage pipe caused contaminant source entering into the residents' flats. JTF recommended that a competent person should be appointed for inspection if foul smell or cracks from drainage pipes are found; and
- 3. Contaminant source entering into the residents' flats through vent pipe outlet at roof. JTF showed the simulated vent pipe at 2.5m height and / or re-located to the centre of building of a recent concerned building would be able to mitigate the air turbulence effect leading to possible contaminant source from entering into the residents' flats.

## 長遠處理策略 (管理支援及設施)

長遠改善設施 (2)

圖片來源:香港01,hket,網上資料