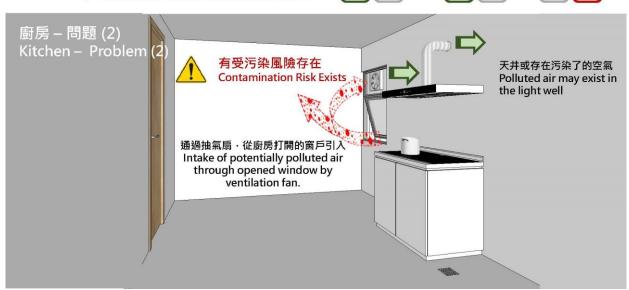

#### 通風系統 Ventilation System:

換氣扇及污染

Ventilation Fan and Contamination

天井窗 Window at Light Well