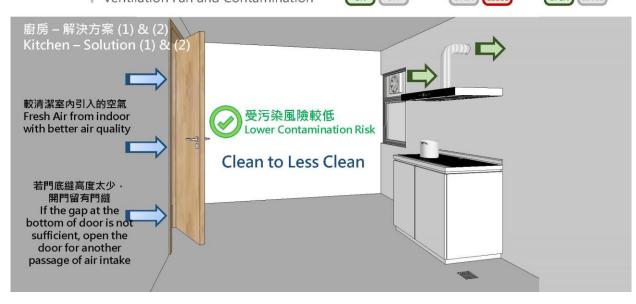

#### 通風系統 Ventilation System:

優質的室内環境

**Quality Indoor Environment** 

LEAKY DRAIN BUSTERS 渠漏 解決師

## 通風系統 Ventilation System:

優質的室内環境

Quality Indoor Environment

換氣扇 天井窗 Ventilation Fan Window at Light Well Window (Clean Source) Toilet Door

Hong Kong Branch Correspondence Address:

Room 5, Unit C, 20/F, Ford Glory Plaza, 37-39 Wing Hong Street, Cheung Sha Wan, Kowloon, Hong Kong

- 1. Open windows and doors that facing cleaner spaces or outdoors when using ventilation fans in toilets and kitchens. When the fans are operating, it causes negative pressure in the toilets and kitchens. As a result, the contaminated air in the drainage pipes can easily enter the flat from the floor drains and damaged drainage pipes / fitments. By opening the windows and doors slightly, the clean air will make up the air exhausted by the fans, which reduces the risk of COVID-19 transmission from the alleged building drainage system;
- 2. Create good cross ventilation by using effective ventilation fans and opening windows and doors so as to induce the airflow from cleaner spaces (e.g. living rooms and bedrooms) to less clean spaces (e.g., kitchens and toilets);
- 3. Open the fresh air inlets of the air conditioners where appropriate. If the air conditioners do not have fresh air inlets, open doors and windows slightly so as to increate air changes via creation of good cross ventilation. In case it is not possible to open windows and doors, use high-efficiency air cleaners as alternative in enclosed spaces to improve indoor air quality; and
- 4. Residents should not open the windows facing less well ventilated light wells, as air contaminants infiltration risk is relatively higher.