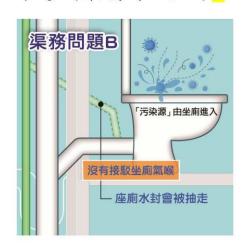

## 問題 (渠務系統 B) 解決方案

LEAKY DRAIN BUSTERS 解決師

Hong Kong Branch Correspondence Address: Room 5, Unit C, 20/F, Ford Glory Plaza, 37-39 Wing Hong Street, Cheung Sha Wan, Kowloon, Hong Kong

英國屋宇裝備工程師學會香港分會通訊地址:香港九龍長沙灣永康街 37至 39號福源廣場 20樓 C05室

- 1. Foul smell from soil drainage pipe due to water seal loss of floor drain leading to possible contaminant source transmitted from floor drain. JTF recommended to pour about half a litre of water into each floor drain every week so as to maintain sufficient level of water seal as well as install movable floor drain cover for preventing smell spillage;
- 2. Without proper connection to vent pipe with soil fitments and water seal loss of floor drain have transmitted contaminant source from soil fitments. Also leakage or crack of drainage pipe caused contaminant source entering into the residents' flats. JTF recommended that a competent person should be appointed for inspection if foul smell or cracks from drainage pipes are found; and
- 3. Contaminant source entering into the residents' flats through vent pipe outlet at roof. JTF showed the simulated vent pipe at 2.5m height and / or re-located to the centre of building of a recent concerned building would be able to mitigate the air turbulence effect leading to possible contaminant source from entering into the residents' flats.