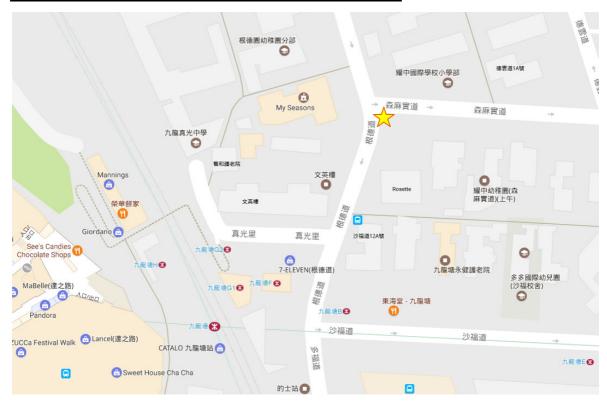

vel to Kowloon Tong MTR Station                                         |

# **Registration & Enquiry**

Please register ONLINE via the website of CIBSE Hong Kong Branch – <u>www.cibse.org.hk</u> (Note: All members have to fill in the membership number for verification. The organizers reserve the right to decline their application if no membership no. is submitted.)

The visit is free of charge and application will be accepted on first-come-first-serve basis. The maximum number of participants is 20. The deadline of application is 3 July 2017. Successful applicants will be notified by e-mail or phone, and the successful applicant list will be posted on the institution website <u>www.cibse.org.hk</u>.

For any enquiry, please contact Ms. YY Yip at 6622 4756 or Mr. Kenji Wong at 9144 0085.



# Location Map (Junction of Somerset Road & Kent Road)