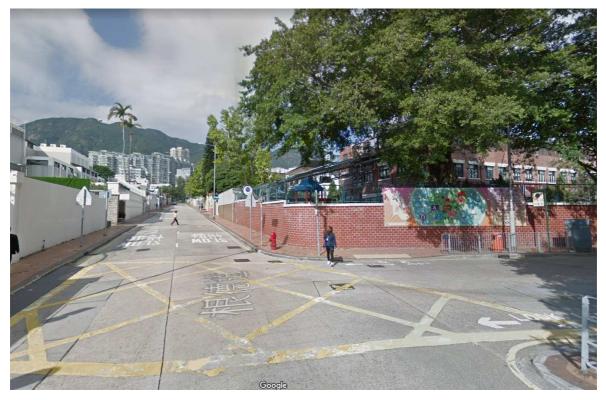

## .Assembly Point Location Map (Junction of Somerset Road & Kent Road)

#### **Rundown for the Visit**

| 09:00-09:05 | Assembly at junction of Somerset Road & Kent Road near Kowloon Tong MTR |
|-------------|-------------------------------------------------------------------------|
| 09:05-09:50 | Travel to HAECO at Chek Lap Kok                                         |
| 09:50-10:00 | Security check for issuing entry permit at HAECO main entry             |
| 10:00-12:30 | Visit HAECO on energy efficiency and conservation initiatives           |
| 12:15-13:30 | Travel to Kowloon Tong MTR Station                                      |