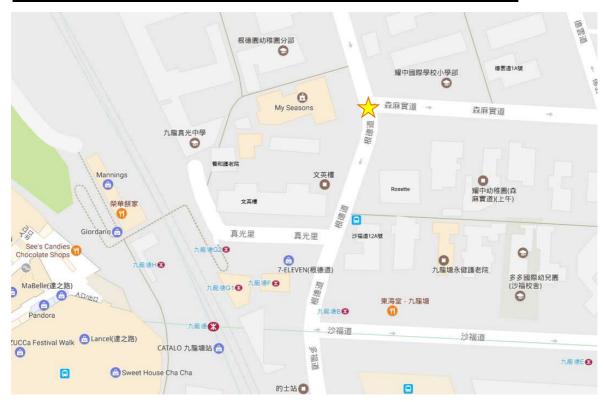

## .Assembly Point Location Map (Junction of Somerset Road & Kent Road)

#### **Rundown for the Visit**

| 09:00-09:05 | Assembly at junction of Somerset Road & Kent Road near Kowloon Tong MTR |
|-------------|-------------------------------------------------------------------------|
| 09:05-09:50 | Travel to HAECO at Chek Lap Kok                                         |
| 09:50-10:00 | Security check for issuing entry permit at HAECO main entry             |
| 10:00-12:30 | Visit HAECO on energy efficiency and conservation initiatives           |
| 12:15-13:30 | Travel to Kowloon Tong MTR Station                                      |