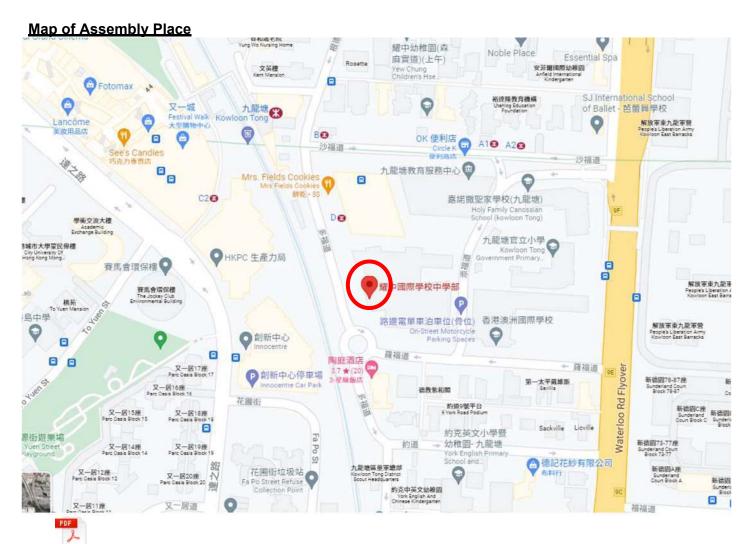

Assembly :3 To Fuk Road, Kowloon Tong, Hong Kong

(In front of Yew Chung International School -)

No. of Participants :25 people

**Fee** :Free of Charge