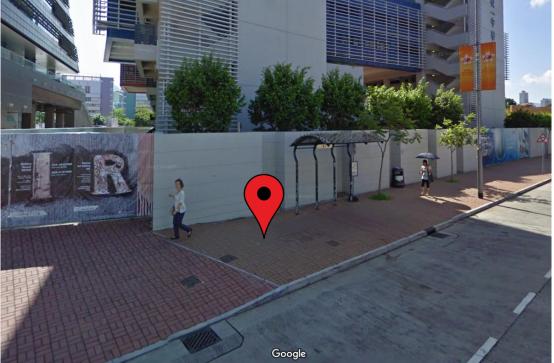

# Technical Visit to ATAL Wo Lee DfMA Center

| <u>Details</u>        |                                                                     |
|-----------------------|---------------------------------------------------------------------|
| Date                  | :23 July 2022 (Saturday)                                            |
| Time                  | :9:00am for registration and departure, 10:00am-12:00nn             |
| Venue                 | ATAL Wo Lee DfMA Center, Fanling, New Territories                   |
| Assembly Time & Place | : <u>9:00am</u> at 3 To Fuk Road, Kowloon Tong, Hong Kong           |
|                       | (Near Kowloon Tong Station Exit D & Yew Chung International School) |
| No. of Participants   | :20 people                                                          |
| Fee                   | : Free of Charge                                                    |

### Assembly Point Location Map (3 To Fuk Road, Kowloon Tong, Hong Kong)