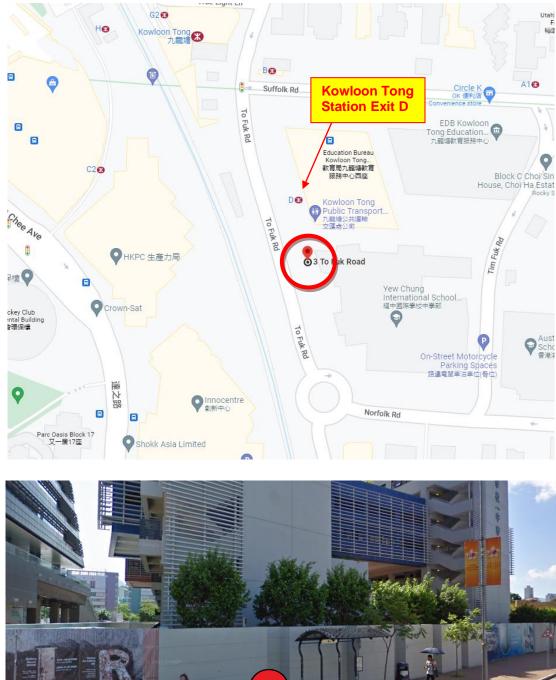

# Technical Visit to ATAL Wo Lee DfMA Center

| <u>Details</u>        |                                                                     |
|-----------------------|---------------------------------------------------------------------|
| Date                  | :23 July 2022 (Saturday)                                            |
| Time                  | :9:00am for registration and departure, 10:00am-12:00nn             |
| Venue                 | ATAL Wo Lee DfMA Center, Fanling, New Territories                   |
| Assembly Time & Place | : <u>9:00am</u> at 3 To Fuk Road, Kowloon Tong, Hong Kong           |
|                       | (Near Kowloon Tong Station Exit D & Yew Chung International School) |
| No. of Participants   | :20 people                                                          |
| Fee                   | : Free of Charge                                                    |

### Assembly Point Location Map (3 To Fuk Road, Kowloon Tong, Hong Kong)